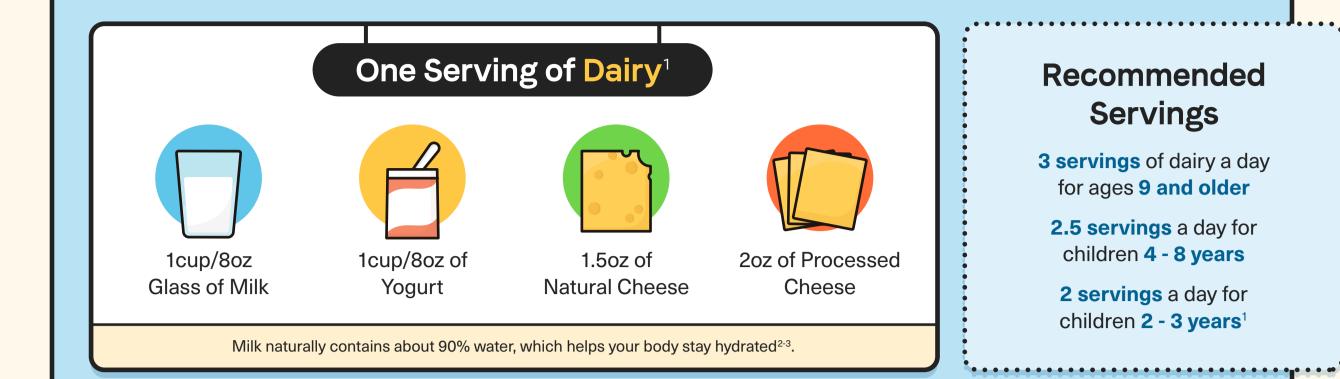

# **One Serving of Milk Contains**<sup>4</sup>

## **Dairy Sources:**

- 1. U.S. Department of Agriculture and U.S. Department of Health and Human Services. Dietary Guidelines for Americans, 2020-2025. 9th Edition. December 2020.
- 2. Ronald J Maughan, Phillip Watson, Philip AA Cordery, Neil P Walsh, Samuel J Oliver, Alberto Dolci, Nidia Rodriguez-Sanchez, Stuart DR Galloway, A randomized trial to assess the potential of different beverages to affect hydration status: development of a beverage hydration index, The American Journal of Clinical Nutrition, Volume 103, Issue 3, March 2016, Pages 717–723
- 3. National Dairy Council: www.usdairy.com/news-articles/did-you-know-milk-is-90-percent-water-plus-protein-and-so-much-more
- 4. National Dairy Council: www.usdairy.com/getmedia/0caf28ce-c6ce-4be0-adfd-dbc208f942a3/13-nutrients-in-milk-infographic-2021.pdf
- 5. National Dairy Council: www.usdairy.com/news-articles/is-milk-good-for-you
- 6. National Dairy Council: www.usdairy.com/getmedia/4693350a-1842-4eef-a052-3450eabf2dca/Science-Summary-Milk-Health-2021.pdf?ext=.pdf
- 7. National Dairy Council: www.usdairy.com/getmedia/7ccbbd44-03de-4352-ad98-2153e7a9ac8b/science%20summary\_blood%20pressure\_06%2001%2018\_final.pdf.pdf.aspx
- 8. Van Horn L, Carson JA, Appel LJ, Burke LE, Economos C, Karmally W, Lancaster K, Lichtenstein AH, Johnson RK, Thomas RJ, et al. Recommended Dietary Pattern to Achieve Adherence to the American Heart Association/American College of Cardiology (AHA/ACC) Guidelines: A Scientific Statement From the American Heart Association. Circulation 2016;134(22):e505-e29. doi: 10.1161/CIR.000000000000462.