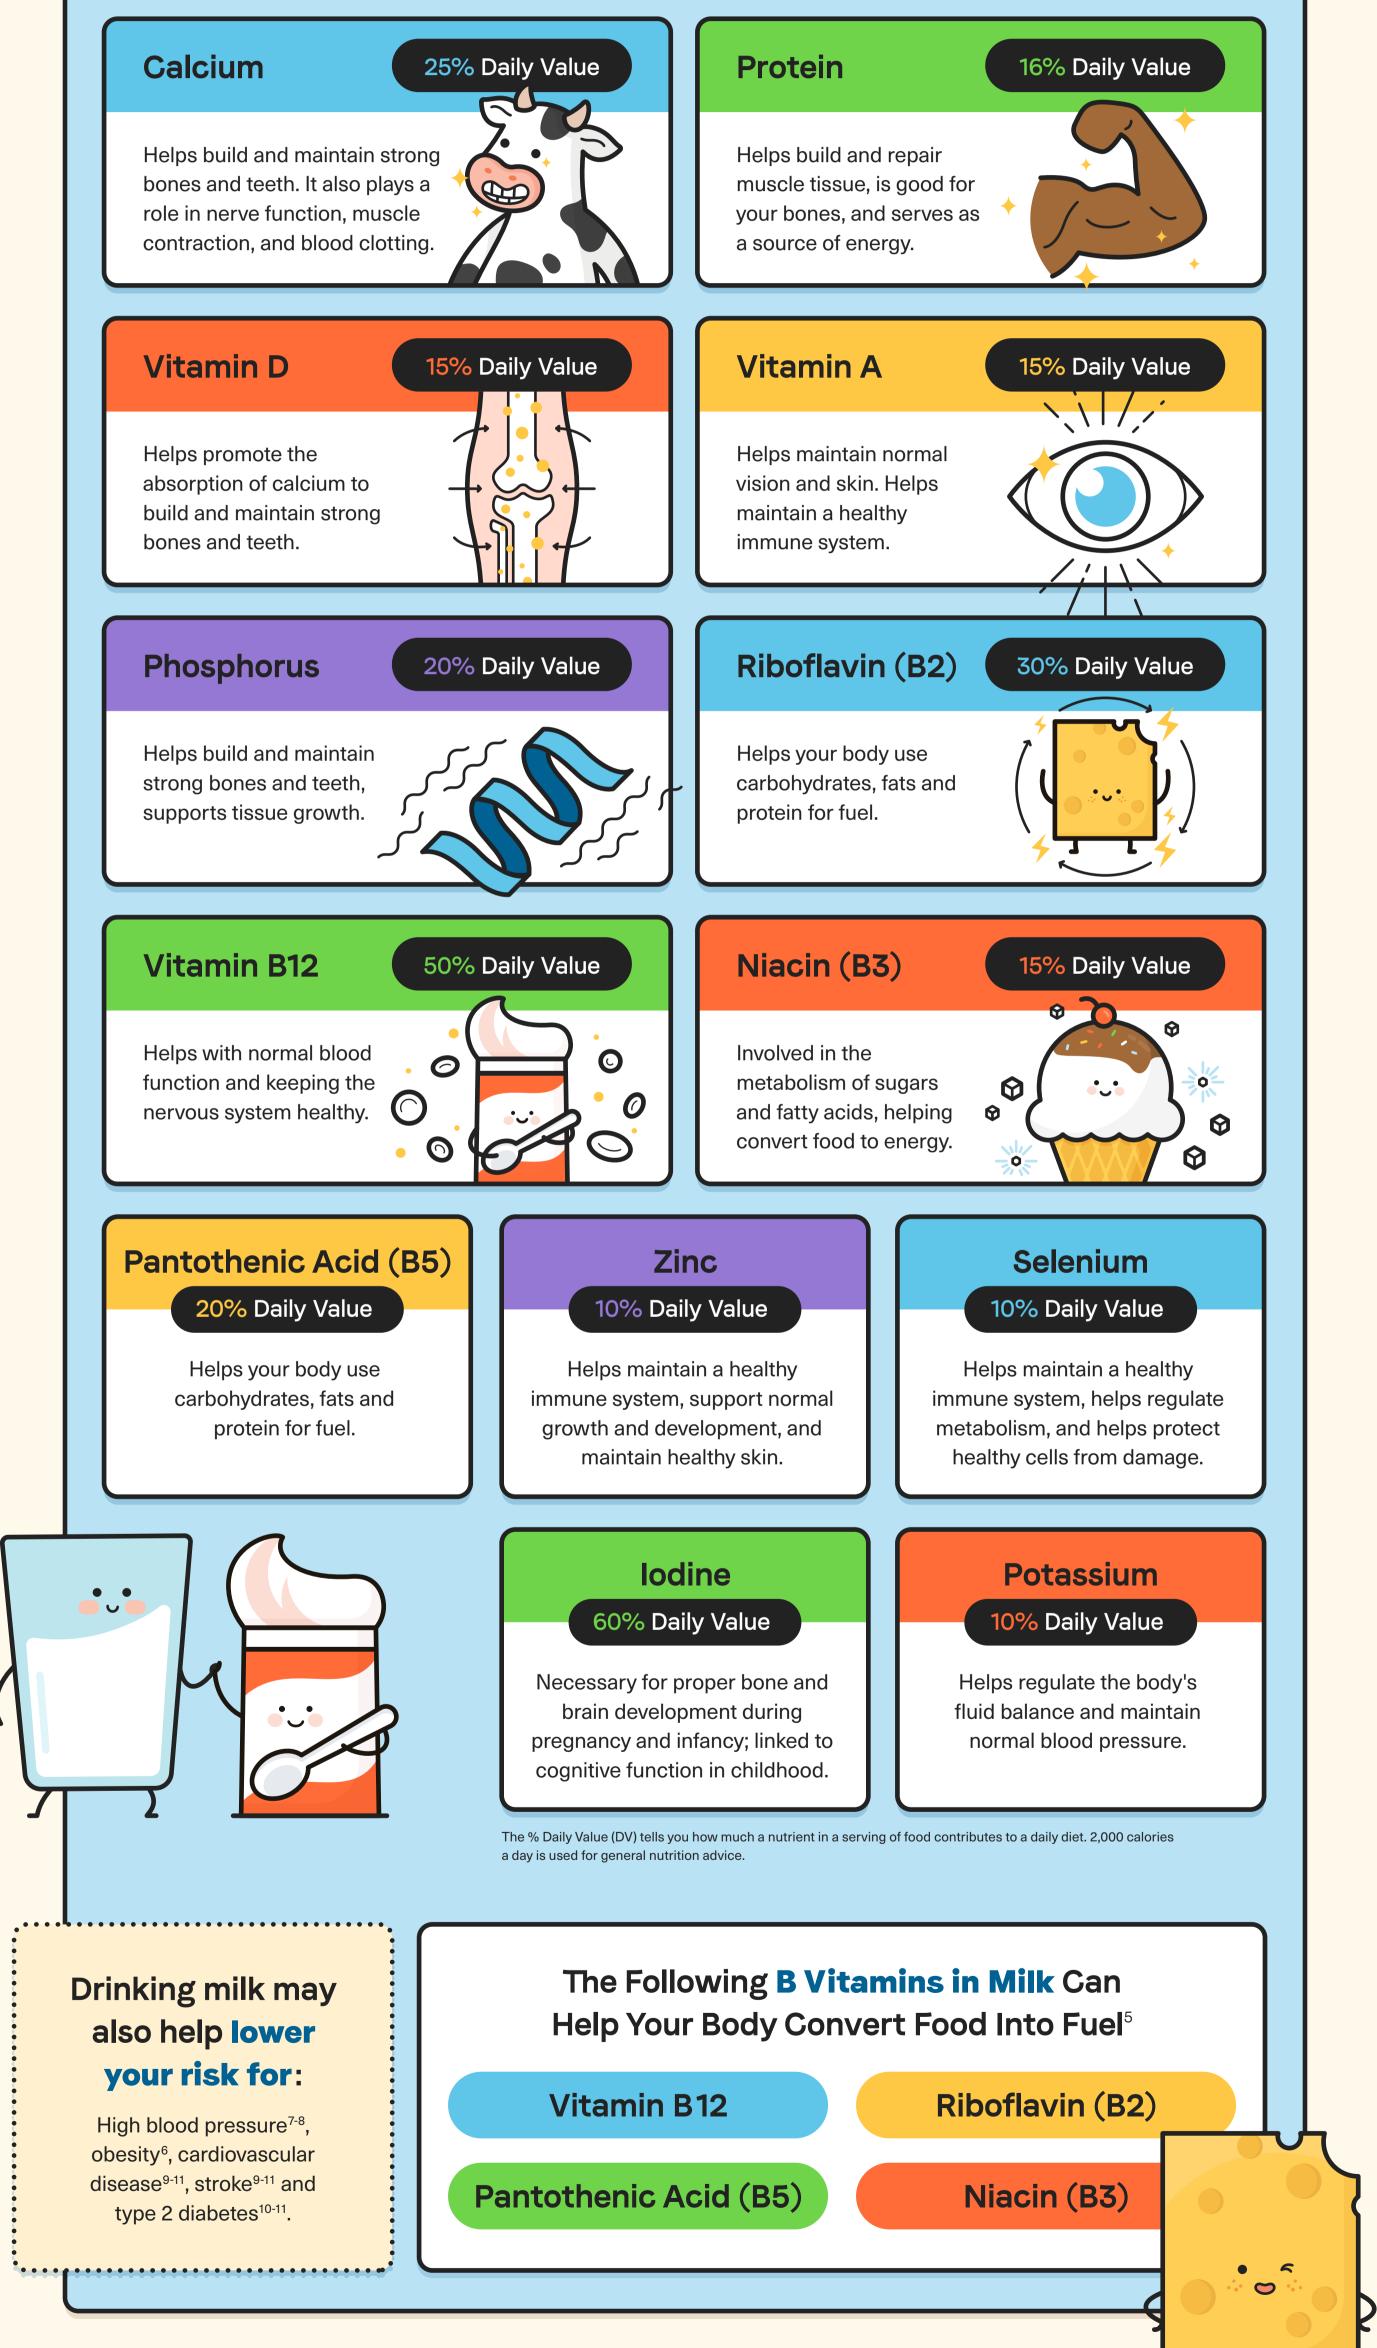

# What's in a **Glass of Milk?**





# **One Serving of Milk Contains**<sup>4</sup>



## **Dairy Sources:**

- 1. U.S. Department of Agriculture and U.S. Department of Health and Human Services. Dietary Guidelines for Americans, 2020-2025. 9th Edition. December 2020.
- 2. Ronald J Maughan, Phillip Watson, Philip AA Cordery, Neil P Walsh, Samuel J Oliver, Alberto Dolci, Nidia Rodriguez-Sanchez, Stuart DR Galloway, A randomized trial to assess the potential of different beverages to affect hydration status: development of a beverage hydration index, The American Journal of Clinical Nutrition, Volume 103, Issue 3, March 2016, Pages 717–723
- 3. National Dairy Council: www.usdairy.com/news-articles/did-you-know-milk-is-90-percent-water-plus-protein-and-so-much-more
- 4. National Dairy Council: www.usdairy.com/getmedia/0caf28ce-c6ce-4be0-adfd-dbc208f942a3/13-nutrients-in-milk-